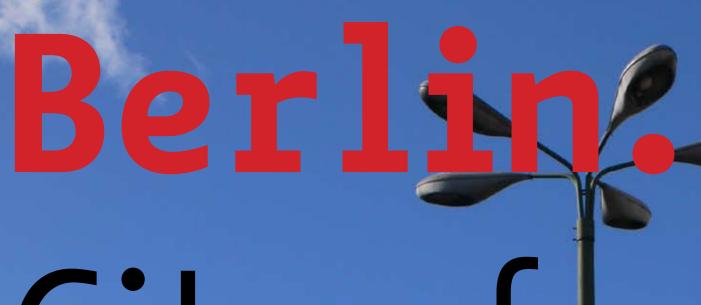

City of

BuyMyFonts.com

Change.

BMFChange: the typeface for the capital city

On May 21, 2007 the Berlin City Council announced its decision to position the German capital as 'Berlin. City of Change' in accordance with the city's marketing strategy leading up to 2011. A competition for the Berlin campaign was initiated in three categories – slogan, conception and design.

### A typeface takes centre stage

Used to set the campaign's headlines, the Change typeface will assume a central role. As the campaign is built around statements from Berlin's inhabitants, the typeface is to represent all Berliners. Its entry onto the city's stage will be accordingly vigorous and self-assured. During phase one of the campaign the headlines will be in German, building a linguistic bridge to the English-language slogan 'be Berlin'. The typeface's headline version, Change Letter, has as striking and open character, just like the Berliners themselves. Self-assured, practical, a bit crude at times, it possesses unmistakable idiosyncrasies that enhance the contents and lend it a strong, expressive personality.